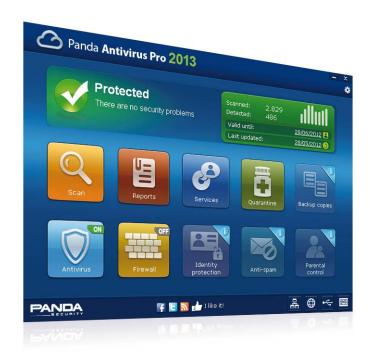

#### Main features:

- Antivirus
- Firewall
- Panda USB vaccine
- Plus! Safe browser

- Virtual keyboard
- Multimedia/gaming mode
- Home network manager