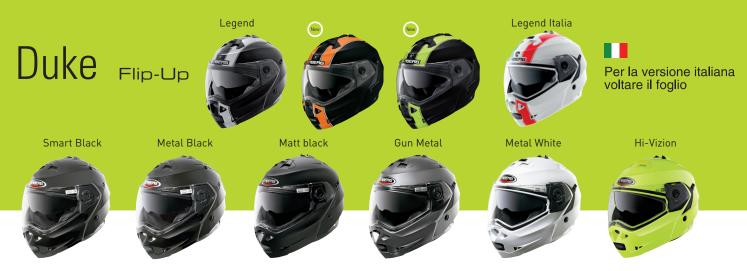

Duke is also offered in a sportive version "LEGEND" black and white stripes, matt black and yellow fluo stripes, Matt black and orange stripes, white with Italian flag colors stripes and the version HI VIZION yellow fluo.

# Available Colours:

Duke is offered in 4 single color versions: Metallic White, Metallic Black, Matt Black and Gunmetal as well as the SMART black version which is not painted. DUKE is also offered in the captivating version LEGEND with black base and white stripes, matt black and yellow fluo stripes, matt black and orange stripes and in version LEGEND ITALY with the Italian flag colors. Duke is also offered in version HI VIZION yellow fluo.