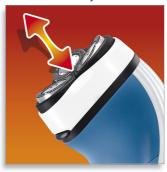

#### **Reflex Action system**

Automatically adjusts to every curve of your face and