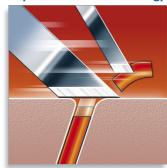

### Super Lift & Cut technology

The dual blade system lifts hairs to cut comfortably below skin level.