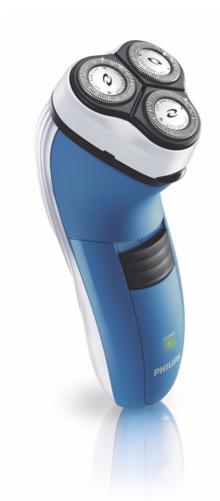

Philips 6000 series Electric shaver

HQ6920

# Close and easy

A close and comfortable shave for an affordable price. The Reflex Action system is combined with the Super Lift & Cut technology, guaranteeing a close and comfortable shave.