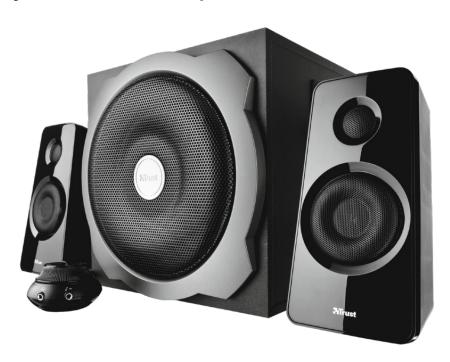

Tytan 2.1 Subwoofer Speaker Set - black

2.1 speaker set including wooden subwoofer with a total RMS power output of 60 Watt (120 Watt peak power)

## **Features**

- High quality sound with deep bass
- Convenient wired volume control with headphones and iPod/mp3 connections
- With volume and bass control at the side
- Smart power management: goes to stand-by when not in use